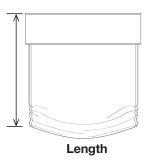

#### **Relaxed and Balloon Shade**

- The Relaxed and the Balloon Shades tend to "toe-in" at the bottom. Inside Mounts or Multiple Shades on One Headrail are not recommended.
- 2 The Length of a Relaxed or Balloon Shade is measured to the Short Point on the bottom edge.