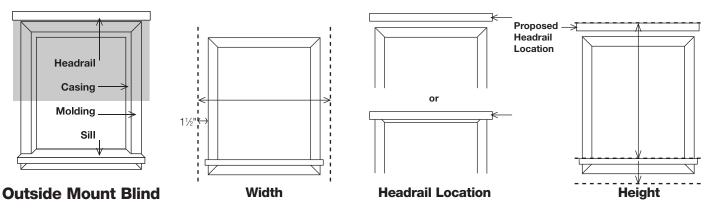

### 

- **1** Measure Depth: See chart on the next page to determine if window casing has enough depth for an inside-mount window treatment.
- **2 Measure Width:** Measure the inside width of window casing in three places. Record narrowest measurement.
- **Measure Length:** Measure the inside length from the top of window casing to top of the sill in three places. Record longest measurement.

# Outside Mount Window treatments are installed outside the window casing.

- **1** Determine Headrail Location: Window treatments are installed outside the window casing.
- **@ Measure Width:** Using a steel tape measure, measure exact width to be covered. We recommend 1½" overlap on each side of the window (3" total) for optimum light control and privacy. Record measurement.
- Measure Length: Measure exact length to be covered including desired overlap (typically from 1" above the molding to bottom of sill or apron).
  Record measurement.